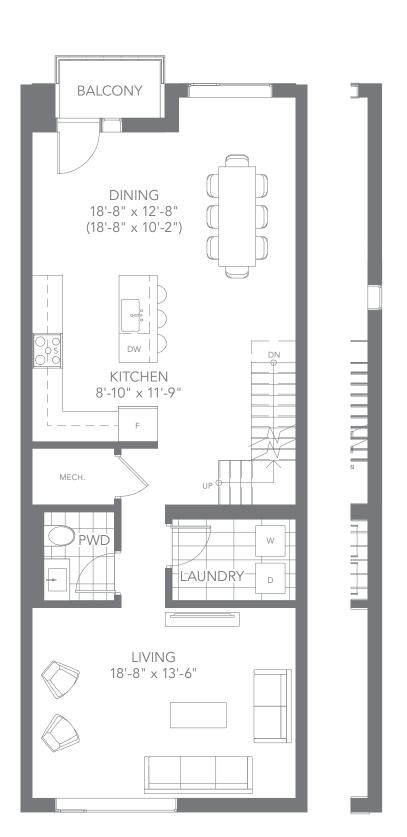

## LONGFORD

2,310/2,350/2,410 sq. ft.

3 Bed + 3½ Bath Dual Car Garage

## LONGFORD

2,310/2,350/2,410 sq. ft. With 245-270 sq. ft. Outdoor Area

3 Bed + 3½ Bath

GROUND FLOOR PLAN UPPER FLOOR PLAN UPPER FLOOR PLAN

NOTE: Orientation of home may be reversed and purchaser agrees to accept the same. Number of risers may vary at any exterior entranceways due to grading variance. Actual usable floor space may vary from stated floor area. All renderings are artist's impression. Dimensions, specifications, architectural and mechanical detailing are subject to minor modifications. Unit setback and roofline may vary due to siting. E.&O.E.