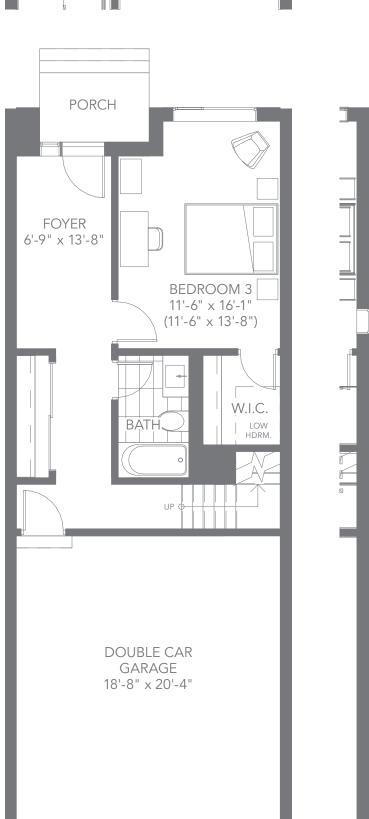

## LONGFORD

2,310/2,350/2,410 sq. ft. With 245-270 sq. ft. Outdoor Area

3 Bed + 3½ Bath

GROUND FLOOR PLAN UPPER FLOOR PLAN UPPER FLOOR PLAN

NOTE: Orientation of home may be reversed and purchaser agrees to accept the same. Number of risers may vary at any exterior entranceways due to grading variance. Actual usable floor space may vary from stated floor area. All renderings are artist's impression. Dimensions, specifications, architectural and mechanical detailing are subject to minor modifications. Unit setback and roofline may vary due to siting. E.&O.E.