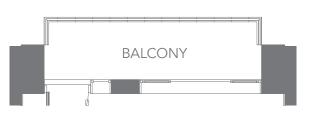

## LONGFORD

2,310/2,350/2,410 sq. ft. With 245-270 sq. ft. Outdoor Area

3 Bed + 3½ Bath

GROUND FLOOR PLAN UPPER FLOOR PLAN UPPER FLOOR PLAN

NOTE: Orientation of home may be reversed and purchaser agrees to accept the same. Number of risers may vary at any exterior entranceways due to grading variance. Actual usable floor space may vary from stated floor area. All renderings are artist's impression. Dimensions, specifications, architectural and mechanical detailing are subject to minor modifications. Unit setback and roofline may vary due to siting. E.&O.E.