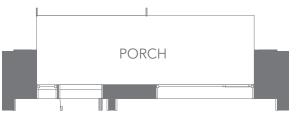

## LONGFORD

2,310/2,350/2,410 sq. ft. With 245-270 sq. ft. Outdoor Area

3 Bed + 3½ Bath

GROUND FLOOR PLAN UPPER FLOOR PLAN UPPER FLOOR PLAN

NOTE: Orientation of home may be reversed and purchaser agrees to accept the same. Number of risers may vary at any exterior entranceways due to grading variance. Actual usable floor space may vary from stated floor area. All renderings are artist's impression. Dimensions, specifications, architectural and mechanical detailing are subject to minor modifications. Unit setback and roofline may vary due to siting. E.&O.E.