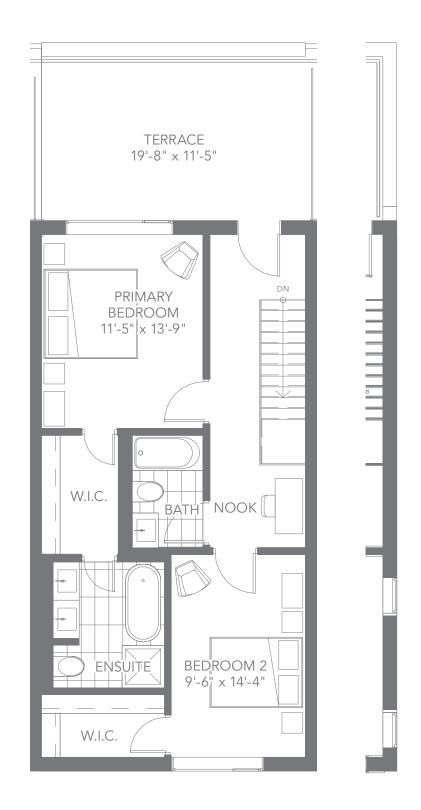

## LONGFORD

2,310/2,350/2,410 sq. ft.

3 Bed + 3½ Bath Dual Car Garage

## LONGFORD

2,310/2,350/2,410 sq. ft. With 245-270 sq. ft. Outdoor Area

3 Bed + 3½ Bath

GROUND FLOOR PLAN UPPER FLOOR PLAN UPPER FLOOR PLAN

NOTE: Orientation of home may be reversed and purchaser agrees to accept the same. Number of risers may vary at any exterior entranceways due to grading variance. Actual usable floor space may vary from stated floor area. All renderings are artist's impression. Dimensions, specifications, architectural and mechanical detailing are subject to minor modifications. Unit setback and roofline may vary due to siting. E.&O.E.