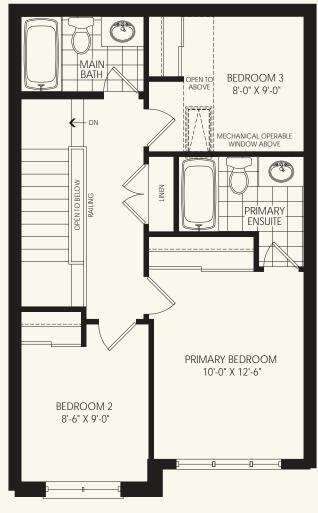

### **The Jade Collection**

Elevation B Tudor Colour Package 2

8 PARK & MAIN

3 Bedrooms 2 Bathrooms + Powder Room ELEVATION A 1436 sq. ft. ELEVATION B 1440 sq. ft.

GROUND FLOOR PLAN ELEV. 'A'

SECOND FLOOR PLAN ELEV. 'A'