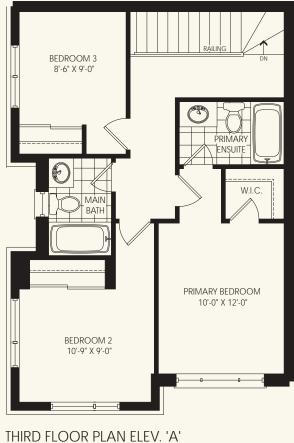

### **The Jade Collection**

Elevation B Tudor Colour Package 2

8 PARK & MAIN

3 Bedrooms 2 Bathrooms + Powder Room ELEVATION A 1436 sq. ft. ELEVATION B 1440 sq. ft.

GROUND FLOOR PLAN ELEV. 'A'

SECOND FLOOR PLAN ELEV. 'A'

THIRD FLOOR PLAN ELEV. 'A'

All plans, dimensions and specifications are subject to change without notice. Actual floor plan may be mirror image and usable floor space may vary from of Minto Communities Inc. E. & O.E. 1023