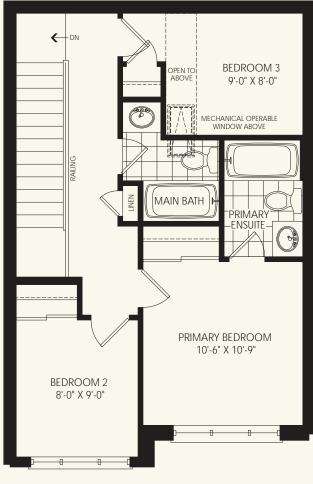

### **The Jade Collection**

Elevation B Tudor Colour Package 2

8 PARK & MAIN

3 Bedrooms 2 Bathrooms + Powder Room ELEVATION A 1436 sq. ft. ELEVATION B 1440 sq. ft.

GROUND FLOOR PLAN ELEV. 'A'

SECOND FLOOR PLAN ELEV. 'A'

THIRD FLOOR PLAN ELEV. 'A'

All plans, dimensions and specifications are subject to change without notice. Actual floor plan may be mirror image and usable floor space may vary from of Minto Communities Inc. E. & O.E. 1023