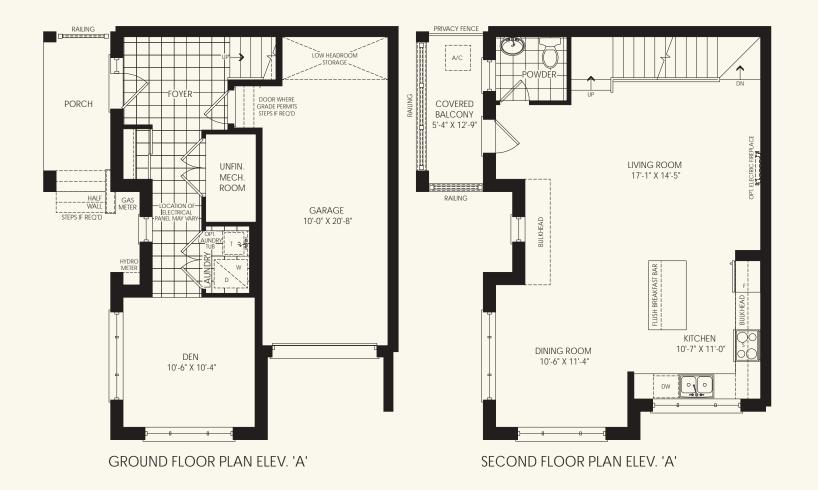

### **The Jade Collection**

Elevation B Tudor Colour Package 2

8 PARK & MAIN

3 Bedrooms 2 Bathrooms + Powder Room ELEVATION A 1436 sq. ft. ELEVATION B 1440 sq. ft.

GROUND FLOOR PLAN ELEV. 'A'

SECOND FLOOR PLAN ELEV. 'A'