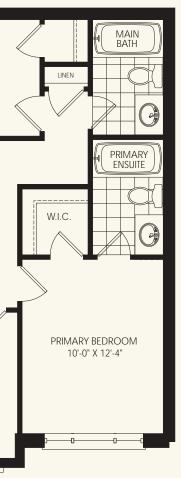

# JADE 2

3 Bedrooms 2 Bathrooms + Powder Room

ELEVATION A 1544 sq. ft. ELEVATION B 1547 sq. ft.

GROUND FLOOR PLAN ELEV. 'A'

SECOND FLOOR PLAN ELEV. 'A'

#### THIRD FLOOR PLAN ELEV. 'A'

All plans, dimensions and specifications are subject to change without notice. Actual floor plan may be mirror image and usable floor space may vary from of Minto Communities Inc. E. & O.E. 1023