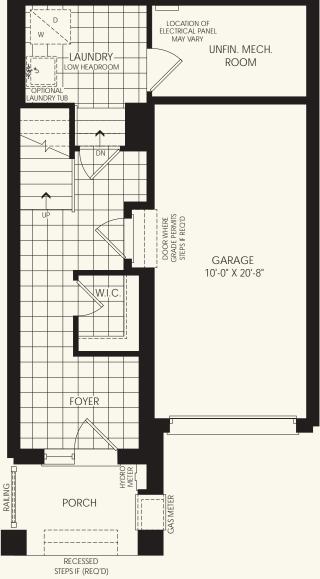

### **The Jade Collection**

Elevation B Tudor Colour Package 2

8 PARK & MAIN

3 Bedrooms 2 Bathrooms + Powder Room ELEVATION A 1436 sq. ft. ELEVATION B 1440 sq. ft.

GROUND FLOOR PLAN ELEV. 'A'

SECOND FLOOR PLAN ELEV. 'A'

THIRD FLOOR PLAN ELEV. 'A'

All plans, dimensions and specifications are subject to change without notice. Actual floor plan may be mirror image and usable floor space may vary from of Minto Communities Inc. E. & O.E. 1023