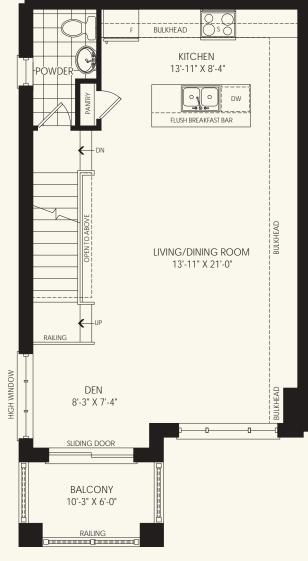

# JADE 2

3 Bedrooms 2 Bathrooms + Powder Room

ELEVATION A 1544 sq. ft. ELEVATION B 1547 sq. ft.

GROUND FLOOR PLAN ELEV. 'A'

SECOND FLOOR PLAN ELEV. 'A'