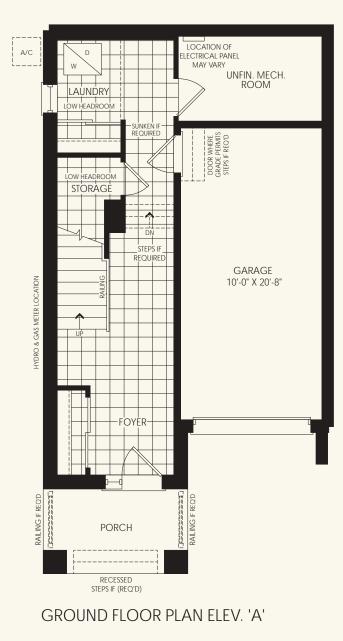

### **The Jade Collection**

Elevation B Tudor Colour Package 2

8 PARK & MAIN

3 Bedrooms 2 Bathrooms + Powder Room ELEVATION A 1436 sq. ft. ELEVATION B 1440 sq. ft.

GROUND FLOOR PLAN ELEV. 'A'

SECOND FLOOR PLAN ELEV. 'A'