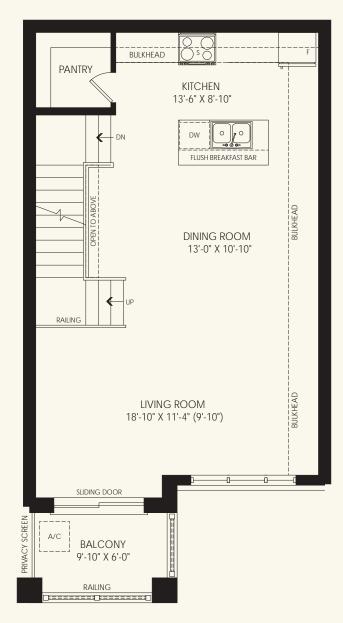

### **The Jade Collection**

Elevation B Tudor Colour Package 2

8 PARK & MAIN

3 Bedrooms 2 Bathrooms + Powder Room ELEVATION A 1436 sq. ft. ELEVATION B 1440 sq. ft.

GROUND FLOOR PLAN ELEV. 'A'

SECOND FLOOR PLAN ELEV. 'A'