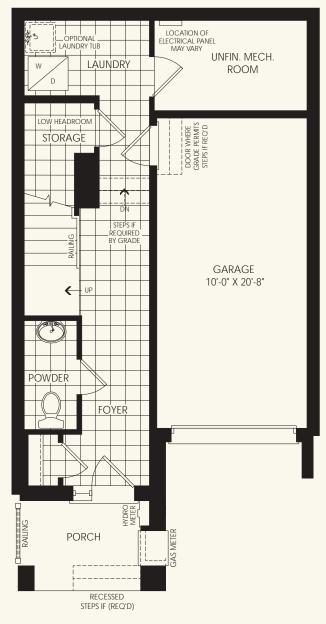

# JADE 2

3 Bedrooms 2 Bathrooms + Powder Room

ELEVATION A 1544 sq. ft. ELEVATION B 1547 sq. ft.

GROUND FLOOR PLAN ELEV. 'A'

SECOND FLOOR PLAN ELEV. 'A'

#### THIRD FLOOR PLAN ELEV. 'A'

All plans, dimensions and specifications are subject to change without notice. Actual floor plan may be mirror image and usable floor space may vary from of Minto Communities Inc. E. & O.E. 1023