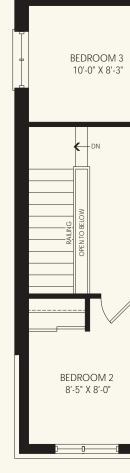

# JADE 2

3 Bedrooms 2 Bathrooms + Powder Room

ELEVATION A 1544 sq. ft. ELEVATION B 1547 sq. ft.

GROUND FLOOR PLAN ELEV. 'A'

SECOND FLOOR PLAN ELEV. 'A'

#### THIRD FLOOR PLAN ELEV. 'A'

All plans, dimensions and specifications are subject to change without notice. Actual floor plan may be mirror image and usable floor space may vary from of Minto Communities Inc. E. & O.E. 1023