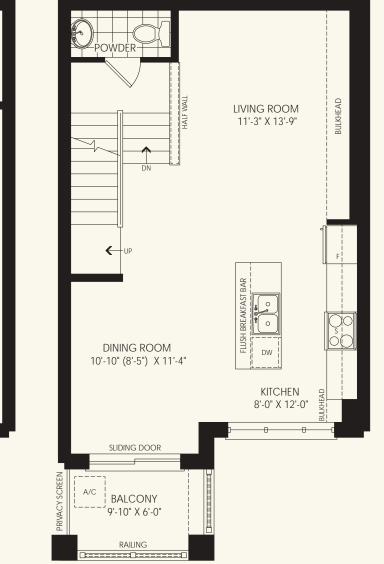

### **The Jade Collection**

Elevation B Tudor Colour Package 2

8 PARK & MAIN

3 Bedrooms 2 Bathrooms + Powder Room ELEVATION A 1436 sq. ft. ELEVATION B 1440 sq. ft.

GROUND FLOOR PLAN ELEV. 'A'

SECOND FLOOR PLAN ELEV. 'A'

THIRD FLOOR PLAN ELEV. 'A'

All plans, dimensions and specifications are subject to change without notice. Actual floor plan may be mirror image and usable floor space may vary from of Minto Communities Inc. E. & O.E. 1023