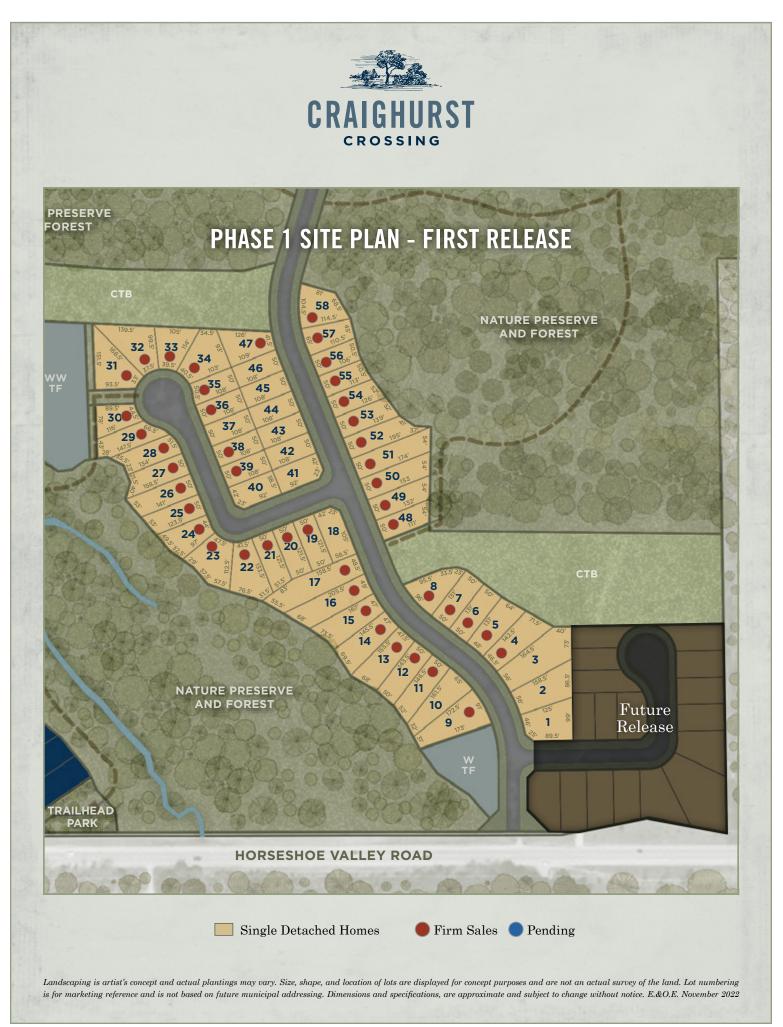

## **PHASE 1 LOT PREMIUMS - FIRST RELEASE**

| Lot Number | Lot Character | Lot Premium |
|------------|---------------|-------------|
| 1          | Standard      | \$40,000    |
| 2          | Standard      | \$45,000    |
| 3          | Standard      | \$50,000    |
| 4          | Standard      | \$45,000    |
| 5          | Standard      | \$45,000    |
| 6          | Standard      | \$45,000    |
| 7          | Standard      | \$45,000    |
| 8          | Standard      | \$55,000    |
| 9          | Standard      | \$55,000    |
| 10         | Standard      | \$50,000    |
| 11         | Standard      | \$45,000    |
| 12         | Standard      | \$45,000    |
| 13         | Standard      | \$45,000    |
| 14         | Standard      | \$45,000    |
| 15         | Standard      | \$50,000    |
| 16         | Standard      | \$55,000    |
| 17         | Standard      | \$55,000    |
| 18         | Standard      | —           |
| 19         | Standard      | _           |
| 20         | Standard      | _           |
| 21         | Standard      | _           |
| 22         | Standard      | \$50,000    |
| 23         | Standard      | \$60,000    |
| 24         | Rear Lookout  | \$45,000    |
| 25         | Rear Lookout  | \$45,000    |
| 26         | Rear Lookout  | \$45,000    |
| 27         | Rear Lookout  | \$45,000    |
| 28         | Rear Lookout  | \$45,000    |
| 29         | Rear Walkout  | \$60,000    |

| Lot Number | Lot Character | Lot Premium |
|------------|---------------|-------------|
| 30         | Rear Lookout  | —           |
| 31         | Rear Lookout  | _           |
| 32         | Rear Walkout  | \$50,000    |
| 33         | Rear Walkout  | \$60,000    |
| 34         | Rear Walkout  | \$50,000    |
| 35         | Rear Lookout  | \$15,000    |
| 36         | Rear Lookout  | \$15,000    |
| 37         | Rear Lookout  | \$15,000    |
| 38         | Rear Lookout  | \$15,000    |
| 39         | Rear Lookout  | \$15,000    |
| 40         | Standard      | _           |
| 41         | Standard      | _           |
| 42         | Standard      | _           |
| 43         | Standard      | _           |
| 44         | Standard      | _           |
| 45         | Standard      | _           |
| 46         | Standard      | _           |
| 47         | Standard      | \$20,000    |
| 48         | Standard      | \$45,000    |
| 49         | Standard      | \$50,000    |
| 50         | Standard      | \$55,000    |
| 51         | Standard      | \$60,000    |
| 52         | Standard      | \$55,000    |
| 53         | Standard      | \$50,000    |
| 54         | Standard      | \$45,000    |
| 55         | Rear Lookout  | \$45,000    |
| 56         | Rear Lookout  | \$45,000    |
| 57         | Rear Lookout  | \$50,000    |
| 58         | Rear Lookout  | \$60,000    |